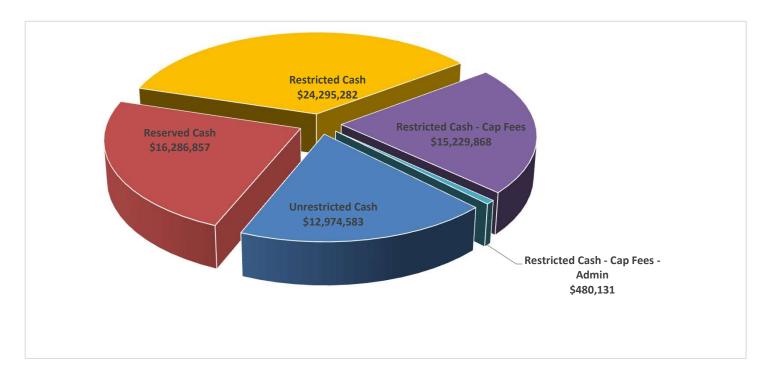

# **Treasurer's Report December 2023**

12,974,583

16,286,857

24,295,282

15,229,868

480,131

Unrestricted Cash Reserved Cash Restricted Cash Restricted Cash - Cap Fees Restricted Cash - Cap Fees - Admin Operating Cash Reserves CFD 2002-1 Assessments, Park fees Capacity Fees ( Water & Waste Water) Capacity Fees - Adminstrative Allowance

**Total Cash** 

\$69,266,720

Funds are invested with the Yuba County Treasurer's LAIF account