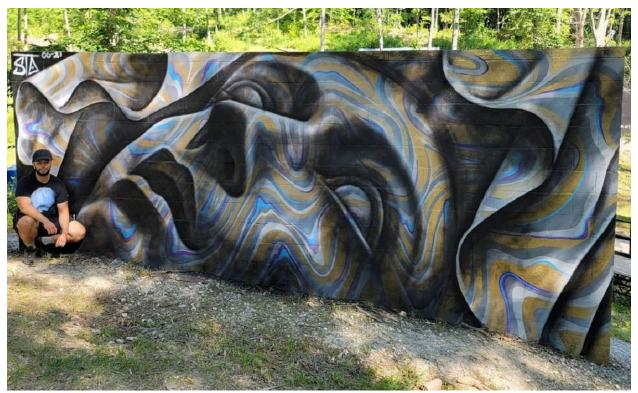

## **ATTACHMENT 2 – EXAMPLES OF GRAFFITI ART WALLS**

By Steven Castillo at The Walls Art Park in Waverly, Tennessee.

By Cynthia Lake at The Walls Art Park in Waverly, Tennessee.

Berlin Street Art and Graffiti