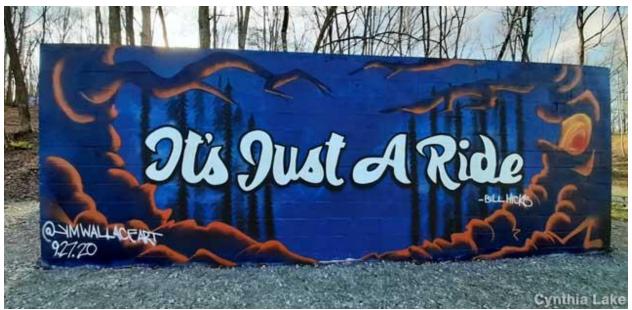

## **ATTACHMENT 2 – EXAMPLES OF GRAFFITI ART WALLS**

By Steven Castillo at The Walls Art Park in Waverly, Tennessee.

By Cynthia Lake at The Walls Art Park in Waverly, Tennessee.

Berlin Street Art and Graffiti