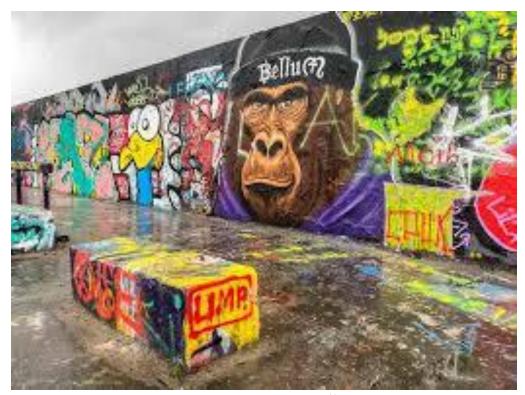

## **ATTACHMENT 2 – EXAMPLES OF GRAFFITI ART WALLS**

By Steven Castillo at The Walls Art Park in Waverly, Tennessee.

By Cynthia Lake at The Walls Art Park in Waverly, Tennessee.

Berlin Street Art and Graffiti