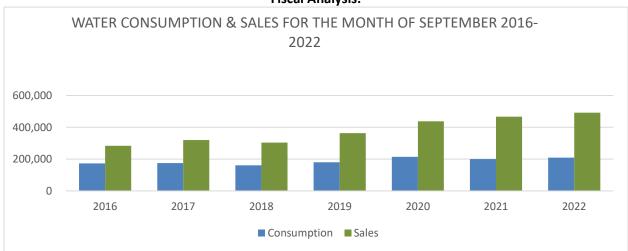

### Water Sales Comparison for the month of September 2016-2022

Water sales revenues of \$491,943 for September 2022 were above revenues of \$283,216 for September 2016. Water consumption for September 2022 were 208,761 units compared to 172,520 units in September 2016. September 2022 water consumption was 1% more than September 2021 consumption.

## **Fiscal Analysis:**

| Year | JAN    | FEB    | MAR    | APR    | MAY     | JUN     | JUL     | AUG     | SEP     | ОСТ     | NOV     | DEC     |
|------|--------|--------|--------|--------|---------|---------|---------|---------|---------|---------|---------|---------|
| 2015 | 72,974 | 54,445 | 50,929 | 79,587 | 91,368  | 98,945  | 116,418 | 131,164 | 125,339 | 120,746 | 102,887 | 50,912  |
| 2016 | 48,496 | 52,609 | 45,792 | 45,657 | 82,793  | 102,795 | 155,787 | 156,315 | 172,520 | 148,646 | 85,186  | 55,878  |
| 2017 | 52,609 | 62,071 | 41,728 | 48,535 | 59,857  | 133,616 | 146,789 | 147,030 | 174,905 | 145,123 | 128,347 | 65,277  |
| 2018 | 62,071 | 53,738 | 54,534 | 61,605 | 73,136  | 128,664 | 160,375 | 160,653 | 161,199 | 149,584 | 110,916 | 92,921  |
| 2019 | 52,689 | 45,754 | 45,745 | 49,117 | 76,875  | 124,465 | 125,758 | 151,696 | 180,308 | 154,869 | 155,367 | 103,412 |
| 2020 | 59,153 | 64,774 | 53,927 | 88,569 | 103,434 | 164,284 | 180,448 | 210,475 | 214,105 | 173,232 | 144,854 | 113,213 |
| 2021 | 69,241 | 62,790 | 67,137 | 72,497 | 124,194 | 163,067 | 223,426 | 206,469 | 200,435 | 173,632 | 122,681 | 75,152  |
| 2022 | 56,295 | 67,155 | 73,484 | 76,408 | 120,561 | 167,545 | 177,641 | 202,528 | 208,761 |         |         |         |