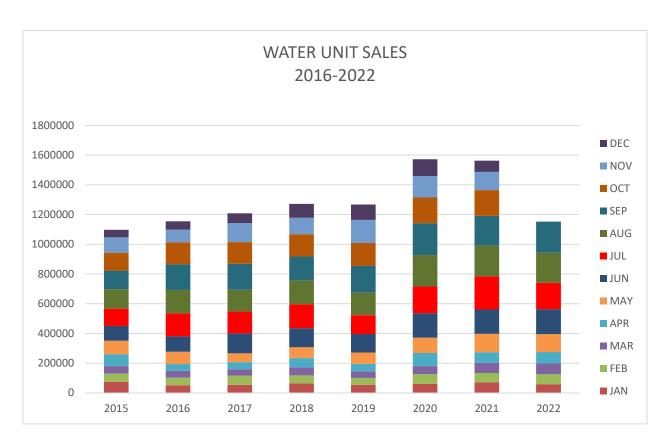

## **Fiscal Analysis:**

| Year | JAN    | FEB    | MAR    | APR    | MAY     | JUN     | JUL     | AUG     | SEP     | ОСТ     | NOV     | DEC     |
|------|--------|--------|--------|--------|---------|---------|---------|---------|---------|---------|---------|---------|
| 2015 | 72,974 | 54,445 | 50,929 | 79,587 | 91,368  | 98,945  | 116,418 | 131,164 | 125,339 | 120,746 | 102,887 | 50,912  |
| 2016 | 48,496 | 52,609 | 45,792 | 45,657 | 82,793  | 102,795 | 155,787 | 156,315 | 172,520 | 148,646 | 85,186  | 55,878  |
| 2017 | 52,609 | 62,071 | 41,728 | 48,535 | 59,857  | 133,616 | 146,789 | 147,030 | 174,905 | 145,123 | 128,347 | 65,277  |
| 2018 | 62,071 | 53,738 | 54,534 | 61,605 | 73,136  | 128,664 | 160,375 | 160,653 | 161,199 | 149,584 | 110,916 | 92,921  |
| 2019 | 52,689 | 45,754 | 45,745 | 49,117 | 76,875  | 124,465 | 125,758 | 151,696 | 180,308 | 154,869 | 155,367 | 103,412 |
| 2020 | 59,153 | 64,774 | 53,927 | 88,569 | 103,434 | 164,284 | 180,448 | 210,475 | 214,105 | 173,232 | 144,854 | 113,213 |
| 2021 | 69,241 | 62,790 | 67,137 | 72,497 | 124,194 | 163,067 | 223,426 | 206,469 | 200,435 | 173,632 | 122,681 | 75,152  |
| 2022 | 56,295 | 67,155 | 73,484 | 76,408 | 120,561 | 167,545 | 177,641 | 202,528 | 208,761 |         |         |         |