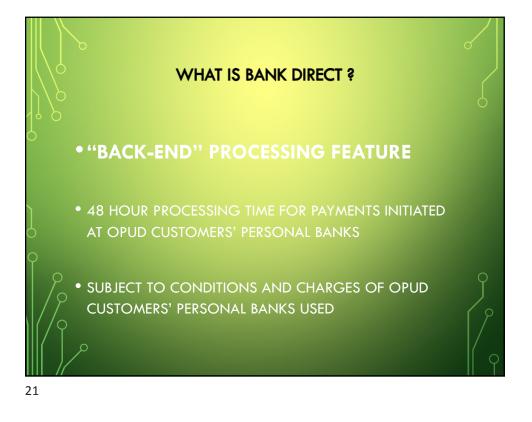

| Store Items<br>Select an item                                      |                                            |                                                                                                           |