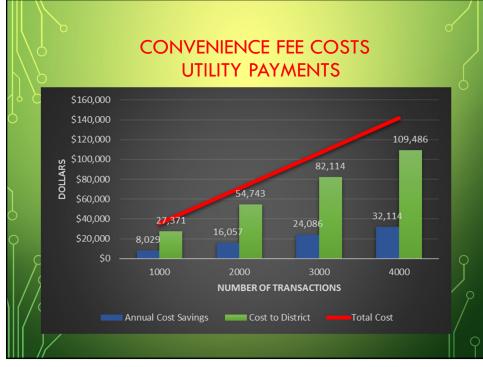

|        | COSTS                                   |            | ED TO DIS             | TRICT              |   |
|--------|-----------------------------------------|------------|-----------------------|--------------------|---|
|        |                                         | Setup      | Annual                | Per Item           | 0 |
| 0      | Harris<br>Invoice Cloud                 | 250.00     | 300.00                |                    |   |
|        | E-Portal                                |            | 600.00                | 0.40               |   |
|        | Online Bank Dire                        | ct         | 600.00                | 0.25               |   |
| ]      |                                         | \$250.00   | \$1,500.00            |                    |   |
| o<br>q | E-Portal<br>Access & Account I          | nformation | \$31,200.00           | 100% Participation |   |
| 1/8    | Online Bank Dire                        | ct         | \$4,500.00            | 18,000 items/year  | Ĵ |
|        | Total Cost to OP<br>Initial Setup / 1 1 |            | \$35,700.00<br>250.00 | Annually           | 9 |
| 5      |                                         |            |                       |                    |   |