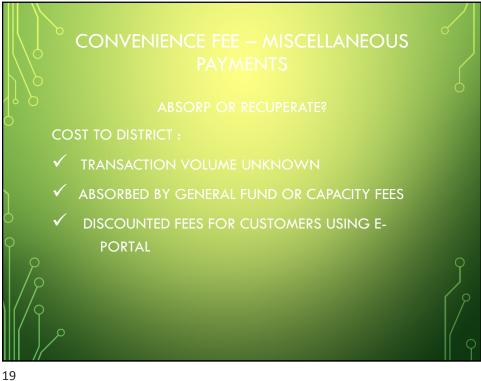

| C return to previous page:   C return to previous page:   C return to co OPUD Permits, Bum Permits, Plan Check, Park Resenations, Cap Fees and Backtiow payments to OPUD can be advected to the service fee for credit cand and debit cands is 2.5%. The service fee for c-Checks is 51.30.   Payments for OPUD Permits, Bum Permits, Plan Check, Park Resenations, Cap Fees and Backtiow payments to OPUD can be advected to the service fee for credit cand and debit cands is 2.5%. The service fee for c-Checks is 51.30.   Payments for OPUD Permits, Bum Permits, Plan Check, Park Resenations, Cap Fees and Backtiow payments to OPUD can be advected to the service fee for credit cand and debit cands is 2.5%. The service fee for c-Checks is 51.30.   Catalina Advectiona Payments.   Paint Advectiona   Catalina Maches   Cocation   Cocation Cocation Cocation Cocation Cocation Cocation Cocation Cocation Cocation Cocation Cocation Cocation Cocation Cocation Cocation Cocation Cocation Cocation Cocation Cocation Cocation Cocation Cocation Cocation Cocation Cocation Cocation Cocation Cocation Cocation Cocation Cocation Cocation Cocation Cocation Cocation Cocation Cocation Cocation Cocation Cocation Cocation Cocation Cocation Cocati | <b>OPUD</b><br>Ivohurst Public Utility District                    | Contact I                                  | Js                                                                                                        |
|---------------------------------------------------------------------------------------------------------------------------------------------------------------------------------------------------------------------------------------------------------------------------------------------------------------------------------------------------------------------------------------------------------------------------------------------------------------------------------------------------------------------------------------------------------------------------------------------------------------------------------------------------------------------------------------------------------------------------------------------------------------------------------------------------------------------------------------------------------------------------------------------------------------------------------------------------------------------------------------------------------------------------------------------------------------------------------------------------------------------------------------------------------------------------------------------------------------------------------------------------------------------------------------------------------------------------------------------------------------------------------------------------------------------|--------------------------------------------------------------------|--------------------------------------------|-----------------------------------------------------------------------------------------------------------|
| adde betow. The service fee for credit cards in 2 5%. The service fee for e-Checks is \$1.95.                                                                                                                                                                                                                                                                                                                                                                                                                                                                                                                                                                                                                                                                                                                                                                                                                                                                                                                                                                                                                                                                                                                                                                                                                                                                                                                       | < Return to previous page<br>OPUD Miscellaneous Payme              |                                            | Need Help?<br>You may reach us at (530) 743-4657.<br>You may email your questions to<br>khelvey@opud.org. |
| Full Name     xxx - xxxx       Email Address *     Location *       Email Address     Location       Additional Notes                                                                                                                                                                                                                                                                                                                                                                                                                                                                                                                                                                                                                                                                                                                                                                                                                                                                                                                                                                                                                                                                                                                                                                                                                                                                                               | made below. The service fee for credit card and debit cards is 2.5 | %. The service fee for e-Checks is \$1.95. |                                                                                                           |
| Email Address Location Additional Notes Store Items                                                                                                                                                                                                                                                                                                                                                                                                                                                                                                                                                                                                                                                                                                                                                                                                                                                                                                                                                                                                                                                                                                                                                                                                                                                                                                                                                                 | Full Name *                                                        |                                            |                                                                                                           |
| Additional Notes Additional Notes Store Items                                                                                                                                                                                                                                                                                                                                                                                                                                                                                                                                                                                                                                                                                                                                                                                                                                                                                                                                                                                                                                                                                                                                                                                                                                                                                                                                                                       | Email Address *                                                    | Location *                                 |                                                                                                           |
| Additional Notes Store Items                                                                                                                                                                                                                                                                                                                                                                                                                                                                                                                                                                                                                                                                                                                                                                                                                                                                                                                                                                                                                                                                                                                                                                                                                                                                                                                                                                                        | Email Address                                                      | Location                                   |                                                                                                           |
|                                                                                                                                                                                                                                                                                                                                                                                                                                                                                                                                                                                                                                                                                                                                                                                                                                                                                                                                                                                                                                                                                                                                                                                                                                                                                                                                                                                                                     | Additional Notes                                                   |                                            |                                                                                                           |
|                                                                                                                                                                                                                                                                                                                                                                                                                                                                                                                                                                                                                                                                                                                                                                                                                                                                                                                                                                                                                                                                                                                                                                                                                                                                                                                                                                                                                     | Store Items<br>Select an item                                      |                                            |                                                                                                           |