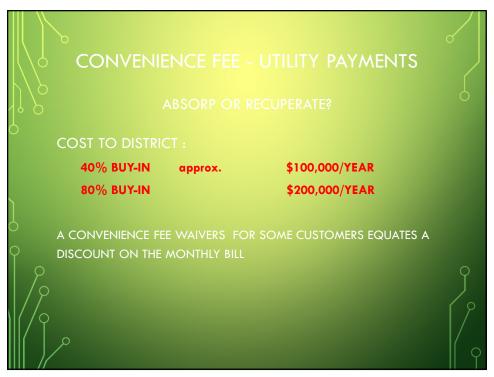

|        | COSTS                                   |            | ED TO DIS             | TRICT              |   |
|--------|-----------------------------------------|------------|-----------------------|--------------------|---|
|        |                                         | Setup      | Annual                | Per Item           | 0 |
| 0      | Harris<br>Invoice Cloud                 | 250.00     | 300.00                |                    |   |
|        | E-Portal                                |            | 600.00                | 0.40               |   |
|        | Online Bank Dire                        | ct         | 600.00                | 0.25               |   |
| ]      |                                         | \$250.00   | \$1,500.00            |                    |   |
| o<br>q | E-Portal<br>Access & Account I          | nformation | \$31,200.00           | 100% Participation |   |
| 1/8    | Online Bank Dire                        | ct         | \$4,500.00            | 18,000 items/year  | Ĵ |
|        | Total Cost to OP<br>Initial Setup / 1 1 |            | \$35,700.00<br>250.00 | Annually           | 9 |
| 5      |                                         |            |                       |                    |   |

|   | INVOICECL               | OUD CONVENIENCE FEES<br>UTILITY PAYMENTS | 0 |
|---|-------------------------|------------------------------------------|---|
| 0 | • CREDIT CARDS *        |                                          |   |
|   | • DEBIT CARDS **        | \$2.95                                   |   |
| ٦ | • E-CHECK/ACH           | \$2.95                                   |   |
| 9 | • PHONE PAY (IVR        | ) \$3.95                                 |   |
|   | - PAYNEARME             | 1.99                                     | Q |
| 7 | ** \$400.00 TRANSACTION | NMAX                                     |   |