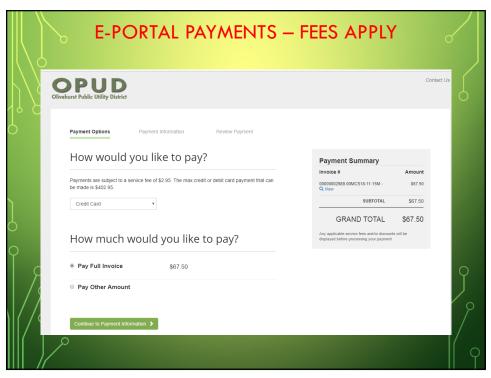

| hurst Public Utility District                                                                                          |                                                                                                  |
|------------------------------------------------------------------------------------------------------------------------|--------------------------------------------------------------------------------------------------|
|                                                                                                                        |                                                                                                  |
| Payment Options Payment Information Review Payment                                                                     |                                                                                                  |
| How would you like to pay?                                                                                             | Payment Summary                                                                                  |
|                                                                                                                        | Invoice # Amount                                                                                 |
| Payments are subject to a service fee of \$2.95. The max credit or debit card payment that can<br>be made is \$402.95. | 00000002989.00MCS18-11-15M - \$67.50<br>Q View                                                   |
| EET (Check)                                                                                                            | SUBTOTAL \$67.50                                                                                 |
|                                                                                                                        | GRAND TOTAL \$67.50                                                                              |
| How much would you like to pay?                                                                                        | Any applicable service fees and/or discounts will be<br>displayed before processing your payment |
| Pay Full Invoice     §67.50                                                                                            |                                                                                                  |
| Pay Other Amount                                                                                                       |                                                                                                  |
|                                                                                                                        |                                                                                                  |