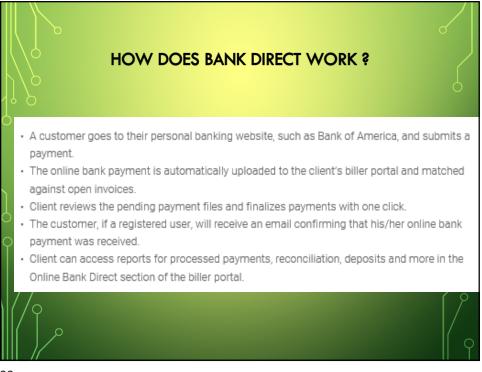

| Store Items<br>Select an item                                      |                                            |                                                                                                           |