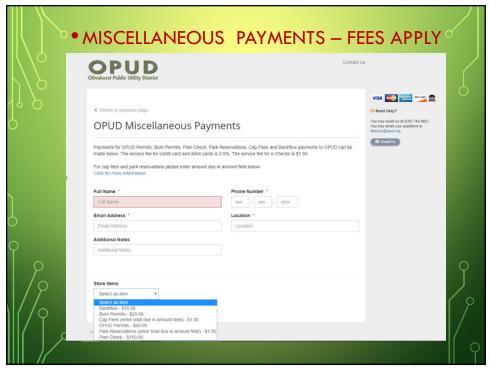

| C return to previous page:   C return to previous page:   C return to co OPUD Permits, Bum Permits, Plan Check, Park Resenations, Cap Fees and Backtiow payments to OPUD can be advected to the service fee for credit cand and debit cands is 2.5%. The service fee for c-Checks is 51.30.   Payments for OPUD Permits, Bum Permits, Plan Check, Park Resenations, Cap Fees and Backtiow payments to OPUD can be advected to the service fee for credit cand and debit cands is 2.5%. The service fee for c-Checks is 51.30.   Payments for OPUD Permits, Bum Permits, Plan Check, Park Resenations, Cap Fees and Backtiow payments to OPUD can be advected to the service fee for credit cand and debit cands is 2.5%. The service fee for c-Checks is 51.30.   Catalina Advectiona Payments.   Paint Advectiona   Catalina Maches   Cocation   Cocation Cocation Cocation Cocation Cocation Cocation Cocation Cocation Cocation Cocation Cocation Cocation Cocation Cocation Cocation Cocation Cocation Cocation Cocation Cocation Cocation Cocation Cocation Cocation Cocation Cocation Cocation Cocation Cocation Cocation Cocation Cocation Cocation Cocation Cocation Cocation Cocation Cocation Cocation Cocation Cocation Cocation Cocation Cocation Cocati | <b>OPUD</b><br>Ivohurst Public Utility District                    | Contact I                                  | Js                                                                                                        |
|---------------------------------------------------------------------------------------------------------------------------------------------------------------------------------------------------------------------------------------------------------------------------------------------------------------------------------------------------------------------------------------------------------------------------------------------------------------------------------------------------------------------------------------------------------------------------------------------------------------------------------------------------------------------------------------------------------------------------------------------------------------------------------------------------------------------------------------------------------------------------------------------------------------------------------------------------------------------------------------------------------------------------------------------------------------------------------------------------------------------------------------------------------------------------------------------------------------------------------------------------------------------------------------------------------------------------------------------------------------------------------------------------------------------|--------------------------------------------------------------------|--------------------------------------------|-----------------------------------------------------------------------------------------------------------|
| adde betow. The service fee for credit cards in 2 5%. The service fee for e-Checks is \$1.95.                                                                                                                                                                                                                                                                                                                                                                                                                                                                                                                                                                                                                                                                                                                                                                                                                                                                                                                                                                                                                                                                                                                                                                                                                                                                                                                       | < Return to previous page<br>OPUD Miscellaneous Payme              |                                            | Need Help?<br>You may reach us at (530) 743-4657.<br>You may email your questions to<br>khelvey@opud.org. |
| Full Name     xxx - xxxx       Email Address *     Location *       Email Address     Location       Additional Notes                                                                                                                                                                                                                                                                                                                                                                                                                                                                                                                                                                                                                                                                                                                                                                                                                                                                                                                                                                                                                                                                                                                                                                                                                                                                                               | made below. The service fee for credit card and debit cards is 2.5 | %. The service fee for e-Checks is \$1.95. |                                                                                                           |
| Email Address Location Additional Notes Store Items                                                                                                                                                                                                                                                                                                                                                                                                                                                                                                                                                                                                                                                                                                                                                                                                                                                                                                                                                                                                                                                                                                                                                                                                                                                                                                                                                                 | Full Name *                                                        |                                            |                                                                                                           |
| Additional Notes Additional Notes Store Items                                                                                                                                                                                                                                                                                                                                                                                                                                                                                                                                                                                                                                                                                                                                                                                                                                                                                                                                                                                                                                                                                                                                                                                                                                                                                                                                                                       | Email Address *                                                    | Location *                                 |                                                                                                           |
| Additional Notes Store Items                                                                                                                                                                                                                                                                                                                                                                                                                                                                                                                                                                                                                                                                                                                                                                                                                                                                                                                                                                                                                                                                                                                                                                                                                                                                                                                                                                                        | Email Address                                                      | Location                                   |                                                                                                           |
|                                                                                                                                                                                                                                                                                                                                                                                                                                                                                                                                                                                                                                                                                                                                                                                                                                                                                                                                                                                                                                                                                                                                                                                                                                                                                                                                                                                                                     | Additional Notes                                                   |                                            |                                                                                                           |
|                                                                                                                                                                                                                                                                                                                                                                                                                                                                                                                                                                                                                                                                                                                                                                                                                                                                                                                                                                                                                                                                                                                                                                                                                                                                                                                                                                                                                     | Store Items<br>Select an item                                      |                                            |                                                                                                           |