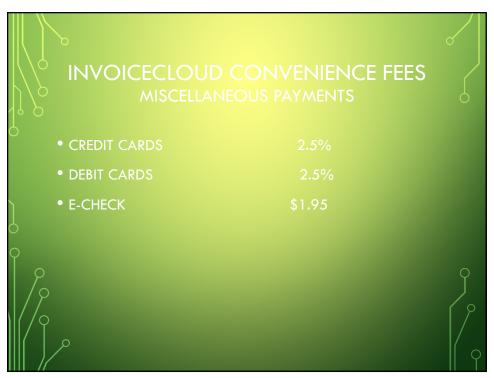

| C return to previous page:   C return to previous page:   C return to co OPUD Permits, Bum Permits, Plan Check, Park Resenations, Cap Fees and Backtiow payments to OPUD can be advected to the service fee for credit cand and debit cands is 2.5%. The service fee for c-Checks is 51.30.   Payments for OPUD Permits, Bum Permits, Plan Check, Park Resenations, Cap Fees and Backtiow payments to OPUD can be advected to the service fee for credit cand and debit cands is 2.5%. The service fee for c-Checks is 51.30.   Payments for OPUD Permits, Bum Permits, Plan Check, Park Resenations, Cap Fees and Backtiow payments to OPUD can be advected to the service fee for credit cand and debit cands is 2.5%. The service fee for c-Checks is 51.30.   Catalina Advectiona Payments.   Paint Advectiona   Catalina Maches   Cocation   Cocation Cocation Cocation Cocation Cocation Cocation Cocation Cocation Cocation Cocation Cocation Cocation Cocation Cocation Cocation Cocation Cocation Cocation Cocation Cocation Cocation Cocation Cocation Cocation Cocation Cocation Cocation Cocation Cocation Cocation Cocation Cocation Cocation Cocation Cocation Cocation Cocation Cocation Cocation Cocation Cocation Cocation Cocation Cocation Cocati | <b>OPUD</b><br>Ivohurst Public Utility District                    | Contact I                                  | Js                                                                                                        |
|---------------------------------------------------------------------------------------------------------------------------------------------------------------------------------------------------------------------------------------------------------------------------------------------------------------------------------------------------------------------------------------------------------------------------------------------------------------------------------------------------------------------------------------------------------------------------------------------------------------------------------------------------------------------------------------------------------------------------------------------------------------------------------------------------------------------------------------------------------------------------------------------------------------------------------------------------------------------------------------------------------------------------------------------------------------------------------------------------------------------------------------------------------------------------------------------------------------------------------------------------------------------------------------------------------------------------------------------------------------------------------------------------------------------|--------------------------------------------------------------------|--------------------------------------------|-----------------------------------------------------------------------------------------------------------|
| adde betow. The service fee for credit cards in 2 5%. The service fee for e-Checks is \$1.95.                                                                                                                                                                                                                                                                                                                                                                                                                                                                                                                                                                                                                                                                                                                                                                                                                                                                                                                                                                                                                                                                                                                                                                                                                                                                                                                       | < Return to previous page<br>OPUD Miscellaneous Payme              |                                            | Need Help?<br>You may reach us at (530) 743-4657.<br>You may email your questions to<br>khelvey@opud.org. |
| Full Name     xxx - xxxx       Email Address *     Location *       Email Address     Location       Additional Notes                                                                                                                                                                                                                                                                                                                                                                                                                                                                                                                                                                                                                                                                                                                                                                                                                                                                                                                                                                                                                                                                                                                                                                                                                                                                                               | made below. The service fee for credit card and debit cards is 2.5 | %. The service fee for e-Checks is \$1.95. |                                                                                                           |
| Email Address Location Additional Notes Store Items                                                                                                                                                                                                                                                                                                                                                                                                                                                                                                                                                                                                                                                                                                                                                                                                                                                                                                                                                                                                                                                                                                                                                                                                                                                                                                                                                                 | Full Name *                                                        |                                            |                                                                                                           |
| Additional Notes Additional Notes Store Items                                                                                                                                                                                                                                                                                                                                                                                                                                                                                                                                                                                                                                                                                                                                                                                                                                                                                                                                                                                                                                                                                                                                                                                                                                                                                                                                                                       | Email Address *                                                    | Location *                                 |                                                                                                           |
| Additional Notes Store Items                                                                                                                                                                                                                                                                                                                                                                                                                                                                                                                                                                                                                                                                                                                                                                                                                                                                                                                                                                                                                                                                                                                                                                                                                                                                                                                                                                                        | Email Address                                                      | Location                                   |                                                                                                           |
|                                                                                                                                                                                                                                                                                                                                                                                                                                                                                                                                                                                                                                                                                                                                                                                                                                                                                                                                                                                                                                                                                                                                                                                                                                                                                                                                                                                                                     | Additional Notes                                                   |                                            |                                                                                                           |
|                                                                                                                                                                                                                                                                                                                                                                                                                                                                                                                                                                                                                                                                                                                                                                                                                                                                                                                                                                                                                                                                                                                                                                                                                                                                                                                                                                                                                     | Store Items<br>Select an item                                      |                                            |                                                                                                           |