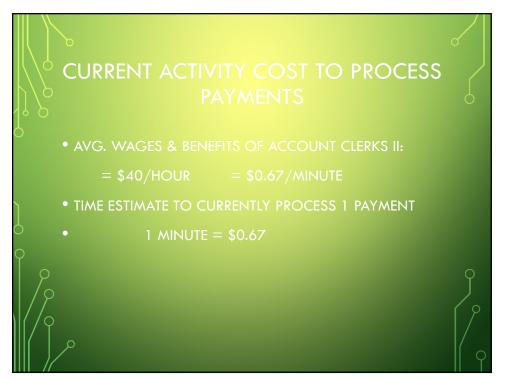

|        | COSTS                                   |            | ED TO DIS             | TRICT              |   |
|--------|-----------------------------------------|------------|-----------------------|--------------------|---|
|        |                                         | Setup      | Annual                | Per Item           | 0 |
| 0      | Harris<br>Invoice Cloud                 | 250.00     | 300.00                |                    |   |
|        | E-Portal                                |            | 600.00                | 0.40               |   |
|        | Online Bank Dire                        | ct         | 600.00                | 0.25               |   |
| ]      |                                         | \$250.00   | \$1,500.00            |