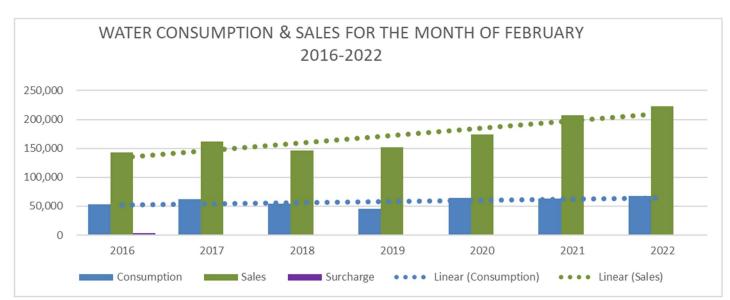

**Olivehurst Public Utility District** 

Meeting date: March 17, 2022

Item description/summary: Water Sales Comparison for the month of February 2016-2022 Water sales revenues of \$222,593 for February 2022 were above revenues of \$142,452 for February 2016. Water consumption for February 2022 were 67,155 units compared to 52,593 units December 2016.