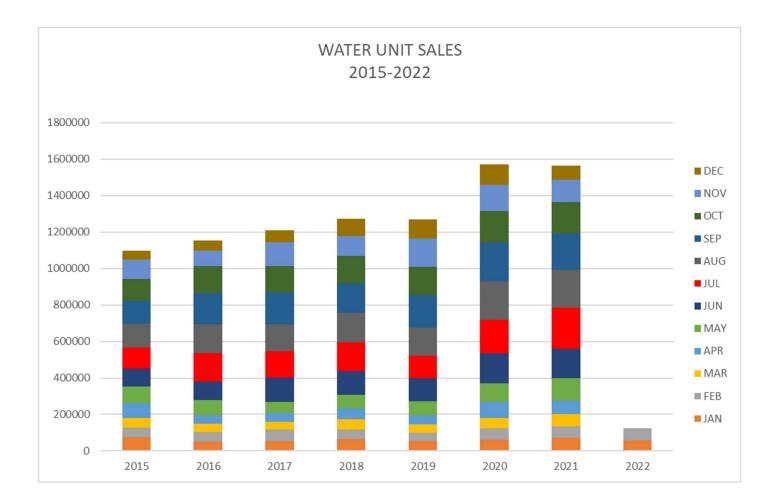

| Year | JAN    | FEB    | MAR    | APR    | MAY     | JUN     | JUL     | AUG     | SEP     | ОСТ     | NOV     | DEC     |
|------|--------|--------|--------|--------|---------|---------|---------|---------|---------|---------|---------|---------|
| 2015 | 72,974 | 54,445 | 50,929 | 79,587 | 91,368  | 98,945  | 116,418 | 131,164 | 125,339 | 120,746 | 102,887 | 50,912  |
| 2016 | 48,496 | 52,609 | 45,792 | 45,657 | 82,793  | 102,795 | 155,787 | 156,315 | 172,520 | 148,646 | 85,186  | 55,878  |
| 2017 | 52,609 | 62,071 | 41,728 | 48,535 | 59,857  | 133,616 | 146,789 | 147,030 | 174,905 | 145,123 | 128,347 | 65,277  |
| 2018 | 62,071 | 53,738 | 54,534 | 61,605 | 73,136  | 128,664 | 160,375 | 160,653 | 161,199 | 149,584 | 110,916 | 92,921  |
| 2019 | 52,689 | 45,754 | 45,745 | 49,117 | 76,875  | 124,465 | 125,758 | 151,696 | 180,308 | 154,869 | 155,367 | 103,412 |
| 2020 | 59,153 | 64,774 | 53,927 | 88,569 | 103,434 | 164,284 | 180,448 | 210,475 | 214,105 | 173,232 | 144,854 | 113,213 |
| 2021 | 69,241 | 62,790 | 67,137 | 72,497 | 124,194 | 163,067 | 223,426 | 206,469 | 200,435 | 173,632 | 122,681 | 75,152  |
| 2022 | 56,295 | 67,155 |        |        |         |         |         |         |         |         |         |         |