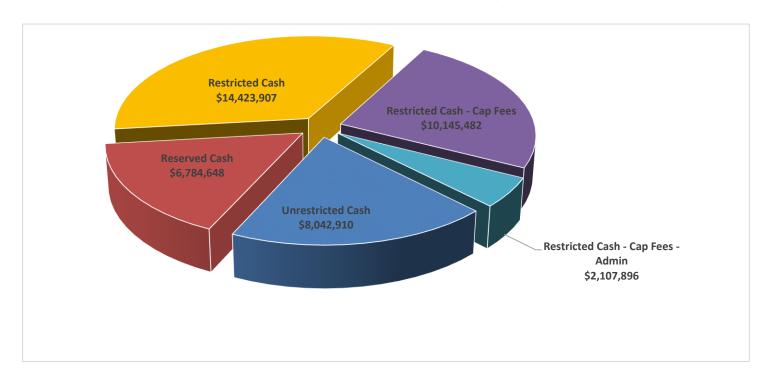

## Preliminary

| Unrestricted Cash                  | 8,042,910  | Operating Cash                          |
|------------------------------------|------------|-----------------------------------------|
| Reserved Cash                      | 6,784,648  | Reserves                                |
| Restricted Cash                    | 14,423,907 | CFD 2002-1 Assessments, Park fees       |
| Restricted Cash - Cap Fees         | 10,145,482 | Capacity Fees ( Water & Waste Water)    |
| Restricted Cash - Cap Fees - Admin | 2,107,896  | Capacity Fees - Adminstrative Allowance |
|                                    |            |                                         |

Total Cash \$41,504,843

Funds are invested with the Yuba County Treasurer's LAIF account