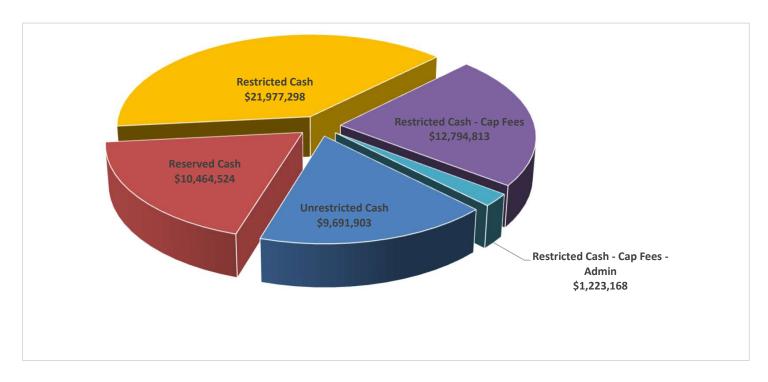

# **Treasurer's Report September 2022**

| Unrestricted Cash                  | 9,691,903  | Operating Cash                          |
|------------------------------------|------------|-----------------------------------------|
| Reserved Cash                      | 10,464,524 | Reserves                                |
| Restricted Cash                    | 21,977,298 | CFD 2002-1 Assessments, Park fees       |
| Restricted Cash - Cap Fees         | 12,794,813 | Capacity Fees ( Water & Waste Water)    |
| Restricted Cash - Cap Fees - Admin | 1,223,168  | Capacity Fees - Adminstrative Allowance |
|                                    |            |                                         |