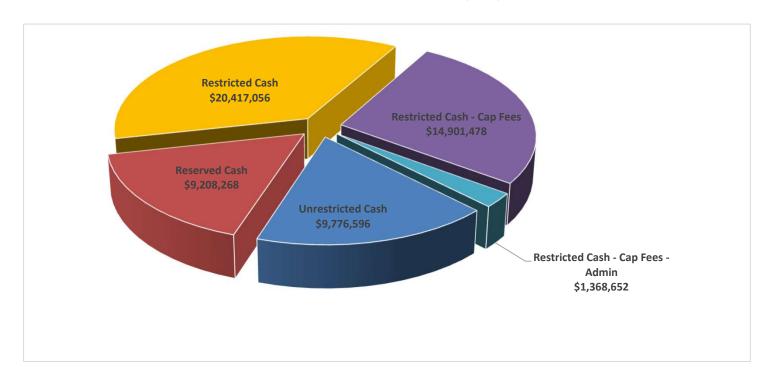

# **Treasurer's Report March 2022**

| Unrestricted Cash                  | 9,776,596  | Operating Cash                          |
|------------------------------------|------------|-----------------------------------------|
| Reserved Cash                      | 9,208,268  | Reserves                                |
| Restricted Cash                    | 20,417,056 | CFD 2002-1 Assessments, Park fees       |
| Restricted Cash - Cap Fees         | 14,901,478 | Capacity Fees ( Water & Waste Water)    |
| Restricted Cash - Cap Fees - Admin | 1,368,652  | Capacity Fees - Adminstrative Allowance |
| -                                  |            |                                         |

Total Cash \$55,672,050

Funds are invested with the Yuba County Treasurer's LAIF account