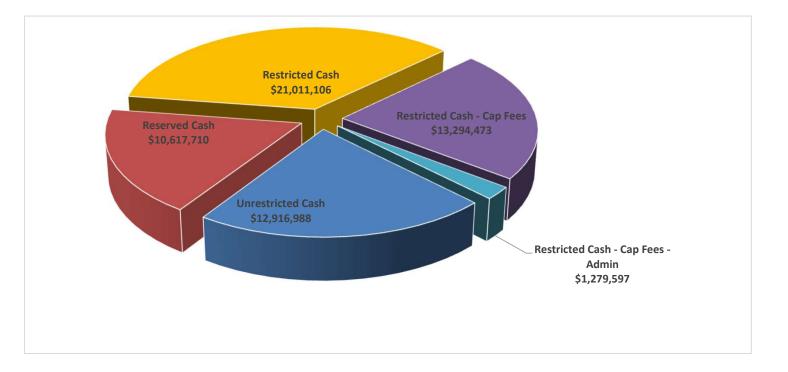

## **Treasurer's Report March 2023**

| Unrestricted Cash                  | 12,916,988 | Operating Cash                          |
|------------------------------------|------------|-----------------------------------------|
| Reserved Cash                      | 10,617,710 | Reserves                                |
| Restricted Cash                    | 21,011,106 | CFD 2002-1 Assessments, Park fees       |
| Restricted Cash - Cap Fees         | 13,294,473 | Capacity Fees ( Water & Waste Water)    |
| Restricted Cash - Cap Fees - Admin | 1,279,597  | Capacity Fees - Adminstrative Allowance |
|                                    |            |                                         |

Funds are invested with the Yuba County Treasurer's LAIF account

**Total Cash** 