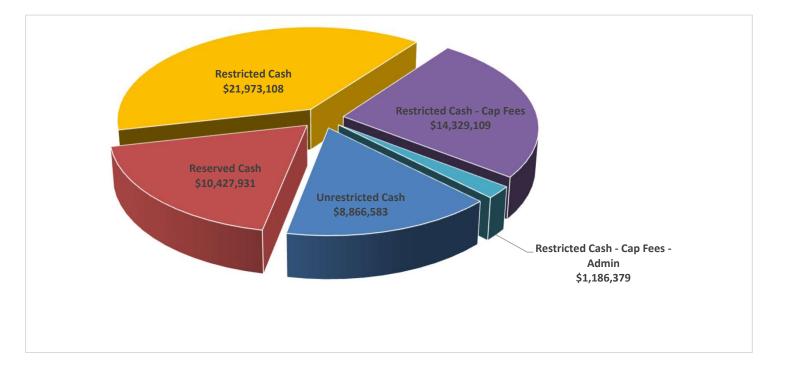

# **Treasurer's Report June 2022**

| Unrestricted Cash                  | 8,866,583  | Operating Cash                          |
|------------------------------------|------------|-----------------------------------------|
| Reserved Cash                      | 10,427,931 | Reserves                                |
| Restricted Cash                    | 21,973,108 | CFD 2002-1 Assessments, Park fees       |
| Restricted Cash - Cap Fees         | 14,329,109 | Capacity Fees ( Water & Waste Water)    |
| Restricted Cash - Cap Fees - Admin | 1,186,379  | Capacity Fees - Adminstrative Allowance |
| -                                  |            |                                         |

Funds are invested with the Yuba County Treasurer's LAIF account

**Total Cash** 