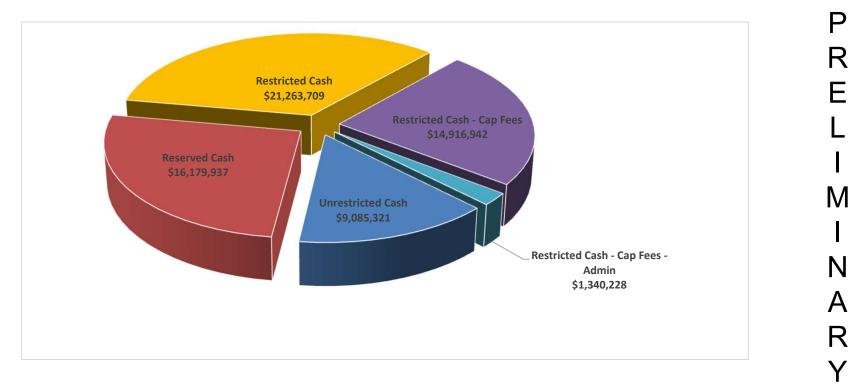

# **Treasurer's Report June 2023**

| Unrestricted Cash                  | 9,085,321  | Operating Cash                          |
|------------------------------------|------------|-----------------------------------------|
| Reserved Cash                      | 16,179,937 | Reserves                                |
| Restricted Cash                    | 21,263,709 | CFD 2002-1 Assessments, Park fees       |
| Restricted Cash - Cap Fees         | 14,916,942 | Capacity Fees ( Water & Waste Water)    |
| Restricted Cash - Cap Fees - Admin | 1,340,228  | Capacity Fees - Adminstrative Allowance |
| -                                  |            |                                         |