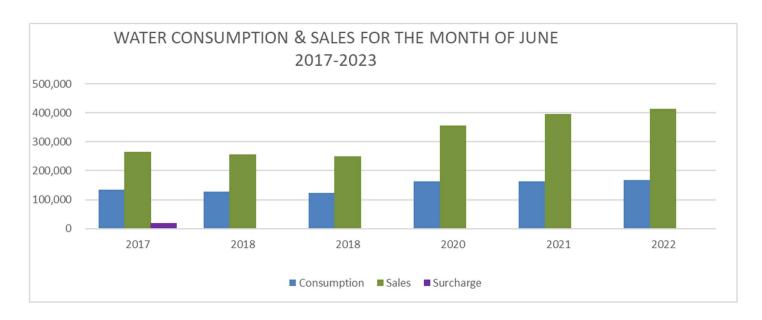

#### Water Sales Comparison for the month of June 2017-2023

Water sales revenues of \$388,601 for June 2023 were above revenues of \$264,706 for June 2017. Water consumption for June 2023 were 144,474 units compared to 133,616 units in June 2023. June 2023 water consumption was 14% less than June 2022 consumption.