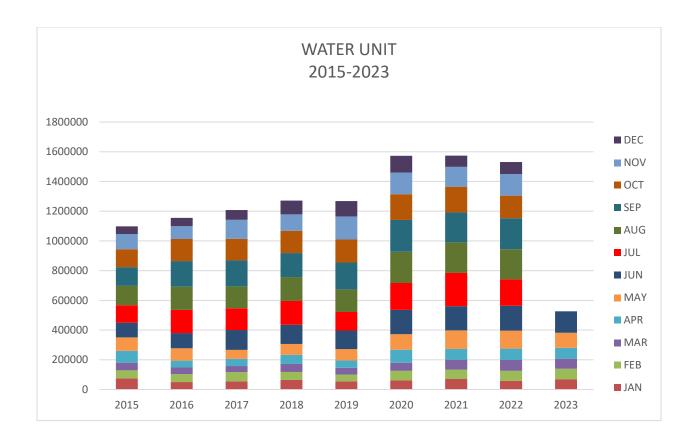

#### **Fiscal Analysis:**

| Year | JAN    | FEB    | MAR    | APR    | MAY     | JUN     | JUL     | AUG     | SEP     | ОСТ     | NOV     | DEC     |
|------|--------|--------|--------|--------|---------|---------|---------|---------|---------|---------|---------|---------|
| 2015 | 72,974 | 54,445 | 50,929 | 79,587 | 91,368  | 98,945  | 116,418 | 131,164 | 125,339 | 120,746 | 102,887 | 50,912  |
| 2016 | 48,496 | 52,609 | 45,792 | 45,657 | 82,793  | 102,795 | 155,787 | 156,315 | 172,520 | 148,646 | 85,186  | 55,878  |
| 2017 | 52,609 | 62,071 | 41,728 | 48,535 | 59,857  | 133,616 | 146,789 | 147,030 | 174,905 | 145,123 | 128,347 | 65,277  |
| 2018 | 62,071 | 53,738 | 54,534 | 61,605 | 73,136  | 128,664 | 160,375 | 160,653 | 161,199 | 149,584 | 110,916 | 92,921  |
| 2019 | 52,689 | 45,754 | 45,745 | 49,117 | 76,875  | 124,465 | 125,758 | 151,696 | 180,308 | 154,869 | 155,367 | 103,412 |
| 2020 | 59,153 | 64,774 | 53,927 | 88,569 | 103,434 | 164,284 | 180,448 | 210,475 | 214,105 | 173,232 | 144,854 | 113,213 |
| 2021 | 69,241 | 62,790 | 67,137 | 72,497 | 124,194 | 163,067 | 223,426 | 206,469 | 200,435 | 173,632 | 133,643 | 75,152  |
| 2022 | 56,295 | 67,155 | 73,484 | 76,408 | 120,561 | 167,545 | 177,641 | 202,528 | 208,761 | 152,639 | 144,965 | 81,129  |
| 2023 | 67,408 | 72,261 | 67,510 | 73,974 | 100,824 | 144,474 |         |         |         |         |         |         |